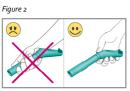

# 3. Place WoPeeH (Fig. 2)

Hold WoPeeH-pocket with one hand and slide it into your panties. Place the inlet opening securely fully against your body. Push the backside just behind your vagina against the skin.