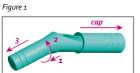

# Manual

1. Open WoPeeH (Fig. 1)

Remove the cap from the inlet opening; pull (1), twist (2) and pull (3) the front part until fully opened.