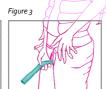

# Manual

1. Open WoPeeH (Fig. 1)

Remove the cap from the inlet opening; pull (1), twist (2) and pull (3) the front part until fully opened.







#### 2. Open your pants

Open your zipper and push your panties aside or down (don't lower your trousers during use)

# 3. Place WoPeeH (Fig. 2)

Hold WoPeeH-pocket with one hand and slide it into your panties. Place the inlet opening securely fully against your body. Push the backside just behind your vagina against the skin.

Urinate (Fig. 3)
Direct the outlet down and straight forward and urinate. \*1)

# 5. Wipe dry

When you are done, slide the backside carefully along your body to remove left over droplets.

\*1) If you are not able to urinate it is possible you are pushing too hard or you may have placed your WoPeeH too far to the front: reduce pressure or slide your WoPeeH a little backwards and try again.

# www.wopeeh.nl

#### Important!

Note:

Note: Please open your WoPeeH ge